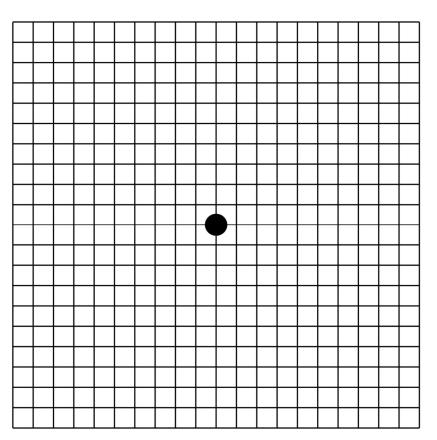

## **Amsler's Chart to Test Your Sight**

- 1. Tape this page at eye level where light is consistent and without glare.
- 2. Put on your reading glasses and cover one eye.
- 3. Fix your gaze on the center black dot.
- 4. Keeping your gaze fixed, try to see if any lines are distorted or missing.
- 5. Mark the defect on the chart.
- 6. TEST EACH EYE SEPARATELY.
- 7. If the distortion is new or has worsened, arrange to see your eye doctor at once.
- 8. *Always* keep the Amsler's Chart the same *distance* from your eyes each time you test.